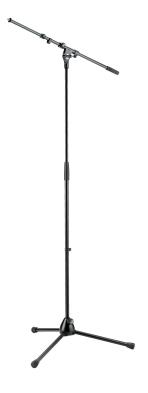

## Microphone stand

## **Product variant**

21090-300-55 - black

## **Data**

| Boom arm           | 2-piece telescopic design                |
|--------------------|------------------------------------------|
| Boom arm clamping  | T-bar locking screw                      |
| Boom arm length    | from 435 to 745 mm                       |
| EAN                | 4016842201419                            |
| Height             | from 900 to 1,605 mm                     |
| Height adjustment  | clutch                                   |
| Leg construction   | socket with foldable legs                |
| Material           | steel                                    |
| Product Category   | Topline                                  |
| Rod combination    | 2-piece folding design                   |
| Size when folded   | 105 x 85 x 985 mm                        |
| Special features   | stable and sturdy;<br>zinc die-cast base |
| Threaded connector | 3/8"                                     |
| Туре               | black                                    |
| Weight             | 3.1 kg                                   |
|                    |                                          |

A more compact version of the classic 210/2. The combination of the long-legged 201A/2 mic stand and the 211/1 telescopic boom arm. Like the 210/2, the 210/9 sets the standard for professional microphone boom stands.